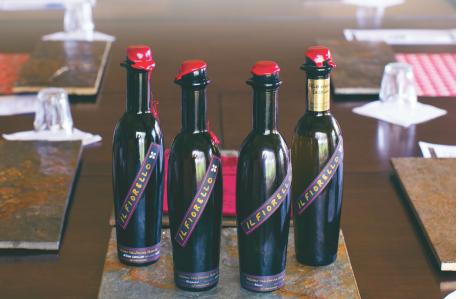

#### BENEFITS

- **X** No cost to join, benefits available to all active members.
- Receive 3 or 4 selections per year featuring a combination of extra virgin oils, co-milled oils & balsamic vinegar reductions.
- 15% discount on purchases of oils and balsamics in-store and online.
- 50% discount on all future mill tours & oil tastings for up to 6 people.
- Special Members-only events. Cover charge may apply for additional guests.
- Early sign-up information for classes & events.

#### HOW IT WORKS

- Three automatic selections per year in May, September & January.
- Optional 4th pickup selection in July includes a bottle of select wine.
- Price per selection ranges from \$80-\$115, plus tax & shipping when applicable.
- Selections are available for pick up at II Fiorello or shipment via FedEx. We are unable to ship to P.O. Boxes or outside the U.S.